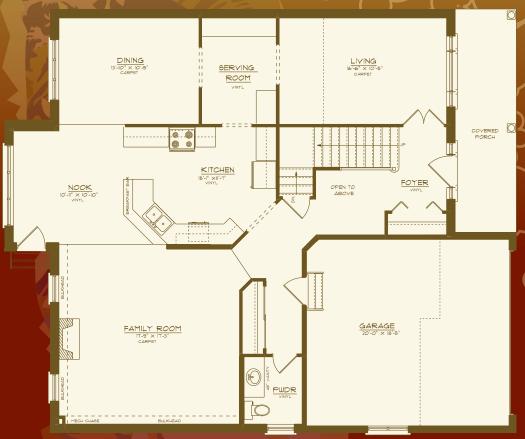

## The Vermont

Square Footage: 3,008

Bedrooms: 3
Bathrooms: 2.5
Storeys: 2

Lot Width: 52 ft.

(3) Bedroom, 2 storey, 2 ½ baths, double garage doors, large front porch, main floor living room with serving room, oversized master closet, second floor laundry, second storey sitting/computer area.

## The Termont 3,008 sq. ft.

Main Floor 1,452 Sq. Ft.

Upper Floor 1,556 Sq. Ft.

All drawings are artist concepts of the final product and may be revised and/or improved as necessitated by Architectural controls. All floor plans are approximate dimensions. Floor areas shown include "open to below" but do not include garage or basement areas. E. & O. E.