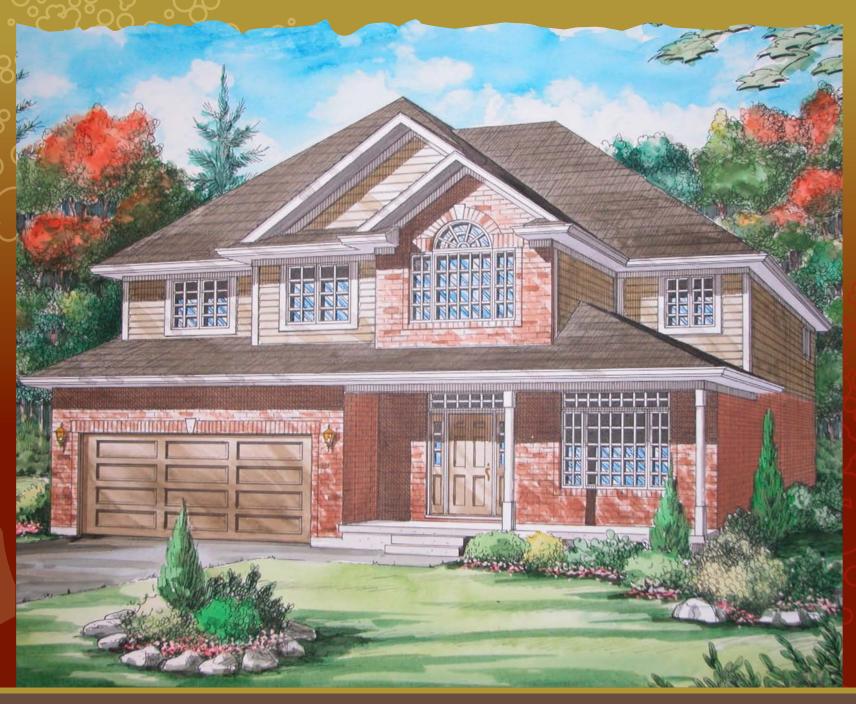

AVON WEST

## The Vermont

Square Footage: 3,008

Bedrooms: 3
Bathrooms: 2.5
Storeys: 2

Lot Width: 52 ft.

(3) Bedroom, 2 storey, 2 ½ baths, double garage doors, large front porch, main floor living room with serving room, oversized master closet, second floor laundry, second storey sitting/computer area.

## The Termont 3,008 sq. ft.

Main Floor 1,452 Sq. Ft.

Upper Floor 1,556 Sq. Ft.

All drawings are artist concepts of the final product and may be revised and/or improved as necessitated by Architectural controls. All floor plans are approximate dimensions. Floor areas shown include "open to below" but do not include garage or basement areas. E. & O. E.