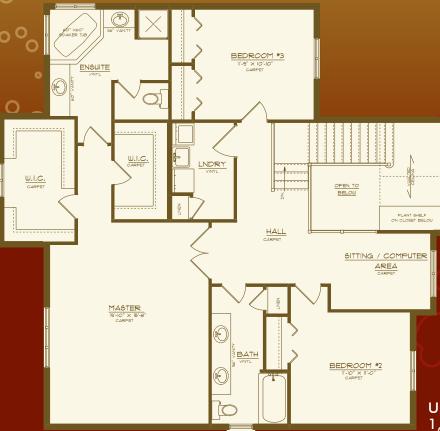

## The Vermont

Square Footage: 3,008

Bedrooms: 3
Bathrooms: 2.5
Storeys: 2

Lot Width: 52 ft.

(3) Bedroom, 2 storey, 2 ½ baths, double garage doors, large front porch, main floor living room with serving room, oversized master closet, second floor laundry, second storey sitting/computer area.

## The Termont 3,008 sq. ft.

Main Floor 1,452 Sq. Ft.

Upper Floor 1,556 Sq. Ft.

All drawings are artist concepts of the final product and may be revised and/or improved as necessitated by Architectural controls. All floor plans are approximate dimensions. Floor areas shown include "open to below" but do not include garage or basement areas. E. & O. E.